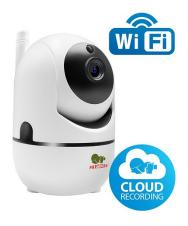

## IPH-2SP-IR robot kamera 2MP

Šifra: 6267

Kategorija prozivoda: Wi-Fi REŠENJA

Proizvođač: Partizan

Cena: 8.100,00 rsd.

## Description

The video camera Cloud Robot FullHD IPH-2SP-IR 1.0 is a great decision for creating a surveillance system in an apartment, a private house or a small office. This model is equipped with a modern matrix providing a video recording in 2.0 MP FullHD resolution and a lens with a wide angle of view. There is also an infrared lighting with a range up to 10 meters to capture video in low-light environment.

You can manage the swivel module remotely. A camera can be rotated to an angle of 355° horizontally and 120° vertically. The built-in microphone is the additional advantage that will help you to provide audio monitoring on the video surveillance site. This model also supports wireless data communication technology over Wi-Fi.